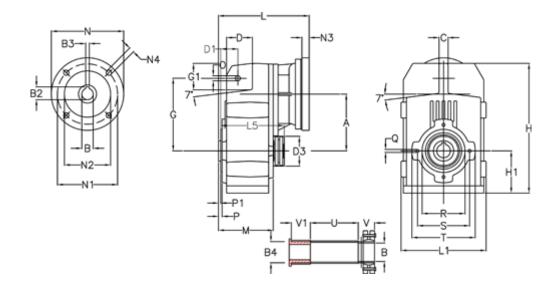

## **Data Sheet**

Article number: 29560222788220
Description: Shaft mounted gear

A253QF30-227,8-P63B5

## **Measures**

| A = 128.75 | D1 = 43.5 | l5 = 197.5 | P1                                   | = 3.5    | V  |
|------------|-----------|------------|--------------------------------------|----------|----|
| B = 30     | d3 = 83   | M = 135.5  | Q                                    | = M10x14 | V1 |
| B1 = 11    | G = 162   | N = 140    | R                                    | = 110    |    |
| B2 = 12.8  | G1 = 58.0 | N1 = 115   | S                                    | = 130    |    |
| B3 = 4     | H = 290.5 | N2 = 95    | Т                                    | = 150    |    |
| B4 = 30    | H1 = 93.5 | N4 = M8x19 | Tightening torque Nm adapter bushing | g = 6.0  |    |
| C = 20     | L = 213.0 | O = 13     | Tightening torque Nm shrink disc     | = 7.0    |    |
| D = 57.0   | L1 = 188  | P = 6.0    | U                                    | = 120.5  |    |